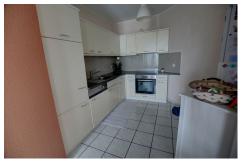

#### **DESCRIPTION**

Christnach nice 2 bedroom apartment with 89,90 m<sup>2</sup> located on the 1st floor residence of 1993, 10 minutes from Junglinster, 30 minutes from downtown Luxembourg, close to all amenities. Composition: entrance hall, living room open on dining room, open fully equipped kitchen, two bedrooms, shower room with WC Basement: parking spot, a cellar, a common laundry room. Outside: collective parking, common garden.Interesting object for an investment!For further information and to visit this object, do not hesitate to contact us at 27 62 29 42 or by email at immo@luximmoconcept.lu.

# **CHARACTERISTICS**

Number of pieces: -Nb. chamber (s): 2 Area: 89.9m2 Nb. of bathrooms: -Equipped kitchen: Non