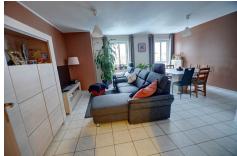

#### **DESCRIPTION**

Christnach nice 2 bedroom apartment with 89,90 m<sup>2</sup> located on the 1st floor residence of 1993, 10 minutes from Junglinster, 30 minutes from downtown Luxembourg, close to all amenities. Composition: entrance hall, living room open on dining room, open fully equipped kitchen, two bedrooms, shower room with WC Basement: parking spot, a cellar, a common laundry room. Outside: collective parking, common garden.Interesting object for an investment!For further information and to visit this object, do not hesitate to contact us at 27 62 29 42 or by email at immo@luximmoconcept.lu.