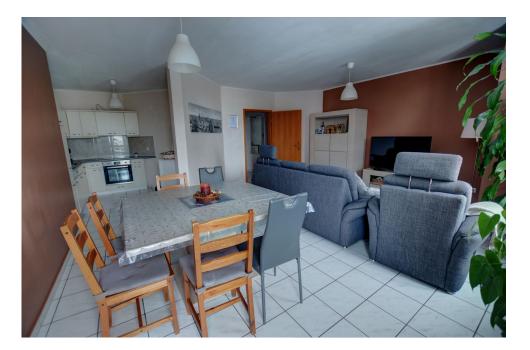

#### **DESCRIPTION**

Christnach nice 2 bedroom apartment with 89,90 m<sup>2</sup> located on the 1st floor residence of 1993, 10 minutes from Junglinster, 30 minutes from downtown Luxembourg, close to all amenities. Composition: entrance hall, living room open on dining room, open fully equipped kitchen, two bedrooms, shower room with WC Basement: parking spot, a cellar, a common laundry room. Outside: collective parking, common garden.Interesting object for an investment!For further information and to visit this object, do not hesitate to contact us at 27 62 29 42 or by email at immo@luximmoconcept.lu.