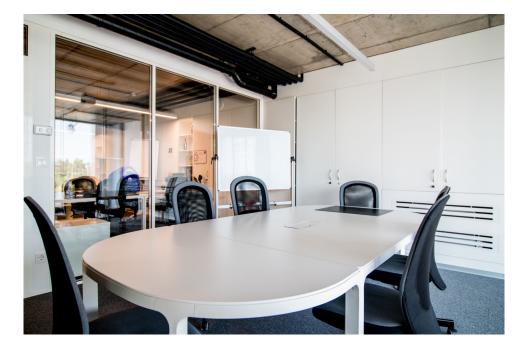

#### **DESCRIPTION**

Office of standing located at Esch-sur-Alzette in the new Belval with a surface of +/- 115,3 m² close to all conveniences.Composition: A closed office of 11,35m² for 1 to 2 persons, second closed office of 19.9m² for 2 to 4 persons and a third closed office of 20.35 m² for 2 to 4 persons. A large open space to arrange at your convenience, canteen, reception area, sanitary facilities for women and men, kitchenette and shower room. All fully air-conditioned. The price of the rent is without VATCharges included in the rental price: Water, heating, electricity, Wi-Fi and secure high-speed Internet, daily maintenance, reception and distribution of mail and parcels, technical assistance, secure access to the building 24/7 with a badge, office layout with high-end furniture and custom closets, storage space, video surveillance, organization and management of all your professional events, access control, parking to rent on site according to availability at the time.For further information or ...