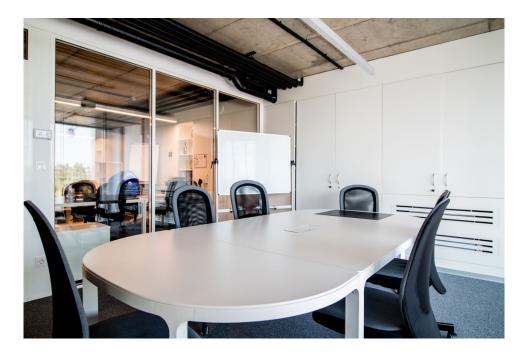

## **DESCRIPTION**

Office of standing located at Esch-sur-Alzette in the new Belval with a surface of +/- 115,3 m² close to all conveniences.Composition: A closed office of 11,35m² for 1 to 2 persons, second closed office of 19.9m² for 2 to 4 persons and a third closed office of 20.35 m² for 2 to 4 persons. A large open space to arrange at your convenience, canteen, reception area, sanitary facilities for women and men, kitchenette and shower room. All fully air-conditioned. The price of the rent is without VATCharges included in the rental price: Water, heating, electricity, Wi-Fi and secure high-speed Internet, daily maintenance, reception and distribution of mail and parcels, technical assistance, secure access to the building 24/7 with a badge, office layout with high-end furniture and custom closets, storage space, video surveillance, organization and management of all your professional events, access control, parking to rent on site according to availability at the time.For further information or ...