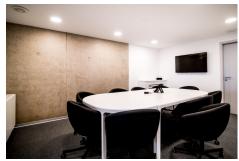

## **DESCRIPTION**

Office of standing located at Esch-sur-Alzette in the new Belval with a surface of +/- 115,3 m² close to all conveniences.Composition: A closed office of 11,35m² for 1 to 2 persons, second closed office of 19.9m² for 2 to 4 persons and a third closed office of 20.35 m² for 2 to 4 persons. A large open space to arrange at your convenience, canteen, reception area, sanitary facilities for women and men, kitchenette and shower room. All fully air-conditioned. The price of the rent is without VATCharges included in the rental price: Water, heating, electricity, Wi-Fi and secure high-speed Internet, daily maintenance, reception and distribution of mail and parcels, technical assistance, secure access to the building 24/7 with a badge, office layout with high-end furniture and custom closets, storage space, video surveillance, organization and management of all your professional events, access control, parking to rent on site according to availability at the time.For further information or ...