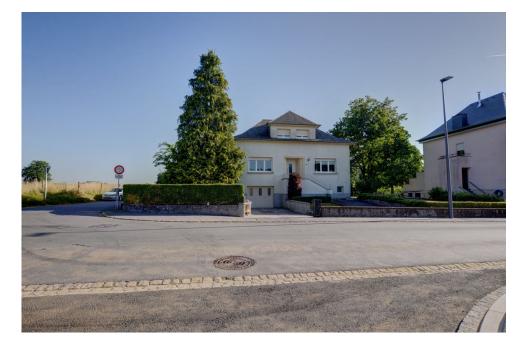

# DESCRIPTION

Detached house on 4 sides in Beckerich with 3 bedrooms, living surface +- 123 m<sup>2</sup> and floor surface +- 240 m<sup>2</sup> including cellar and attic, close to all amenities.Composition:First floor: entrance hall, individual equipped kitchen with direct access to the terrace and garden, living room open to the dining room with a total surface of m<sup>2</sup>, one bedroom or office, bathroom with toilet.Second floor: night hall, 2 bedrooms, one of which with dressing room, an attic which can be converted if needed.Basement: cellar, shower room and WC, garage for two cars one behind the other +-9,15 meters deep, outside parking space with direct access to the garden.For further information or to make an appointment for a visit, please contact us at n° 27 62 29 42 or by e-mail at immo@luximmoconcept.lu