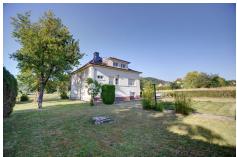

# DESCRIPTION

Detached house on 4 sides in Beckerich with 3 bedrooms, living surface +- 123 m<sup>2</sup> and floor surface +- 240 m<sup>2</sup> including cellar and attic, close to all amenities.Composition:First floor: entrance hall, individual equipped kitchen with direct access to the terrace and garden, living room open to the dining room with a total surface of m<sup>2</sup>, one bedroom or office, bathroom with toilet.Second floor: night hall, 2 bedrooms, one of which with dressing room, an attic which can be converted if needed.Basement: cellar, shower room and WC, garage for two cars one behind the other +-9,15 meters deep, outside parking space with direct access to the garden.For further information or to make an appointment for a visit, please contact us at n° 27 62 29 42 or by e-mail at immo@luximmoconcept.lu