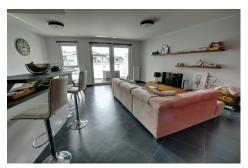

#### **DESCRIPTION**

Esch-sur-Alzette, nice 2 bedroom apartment with a surface of +-77,13 m² located on the 2nd floor. Close to all amenities, university, shopping center, etc...Composition: Living room with open fully equipped kitchen with direct access to the terrace, a shower room, a separate toilet. Annexes: Interior space for a car, private cellar. Equipments: Videophone, washing machine in laundry room, elevator. For any further information and to visit this object, do not hesitate to contact us at 2762 29 42 or by email at immo@luximmoconcept.lu.