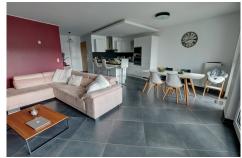

#### **DESCRIPTION**

Esch-sur-Alzette, nice 2 bedroom apartment with a surface of +-77,13 m² located on the 2nd floor. Close to all amenities, university, shopping center, etc...Composition: Living room with open fully equipped kitchen with direct access to the terrace, a shower room, a separate toilet. Annexes: Interior space for a car, private cellar. Equipments: Videophone, washing machine in laundry room, elevator. For any further information and to visit this object, do not hesitate to contact us at 2762 29 42 or by email at immo@luximmoconcept.lu.