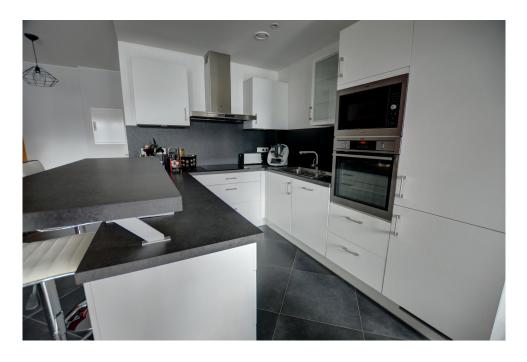

#### **DESCRIPTION**

Esch-sur-Alzette, nice 2 bedroom apartment with a surface of +-77,13 m² located on the 2nd floor. Close to all amenities, university, shopping center, etc...Composition: Living room with open fully equipped kitchen with direct access to the terrace, a shower room, a separate toilet. Annexes: Interior space for a car, private cellar. Equipments: Videophone, washing machine in laundry room, elevator. For any further information and to visit this object, do not hesitate to contact us at 2762 29 42 or by email at immo@luximmoconcept.lu.

## **CHARACTERISTICS**

Number of pieces: -Nb. chamber (s): 2 Area: 77.13m<sup>2</sup> Nb. of bathrooms: -Equipped kitchen: Non