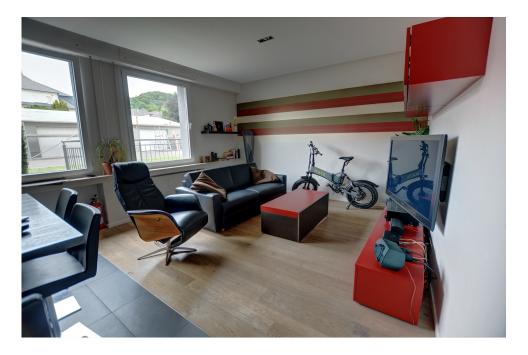

## DESCRIPTION

82 m<sup>2</sup> apartment in Soleuvre. Fully renovated in 2015 located on the first floor in a 5-storey residence close to all amenities.Compositions :Entrance hall with direct access to the living room, open-plan fitted kitchen with washing machine connection, bedroom with dressing room, shower room with WC.Basement: cellar