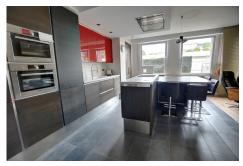

## DESCRIPTION

82 m<sup>2</sup> apartment in Soleuvre. Fully renovated in 2015 located on the first floor in a 5-storey residence close to all amenities.Compositions :Entrance hall with direct access to the living room, open-plan fitted kitchen with washing machine connection, bedroom with dressing room, shower room with WC.Basement: cellar